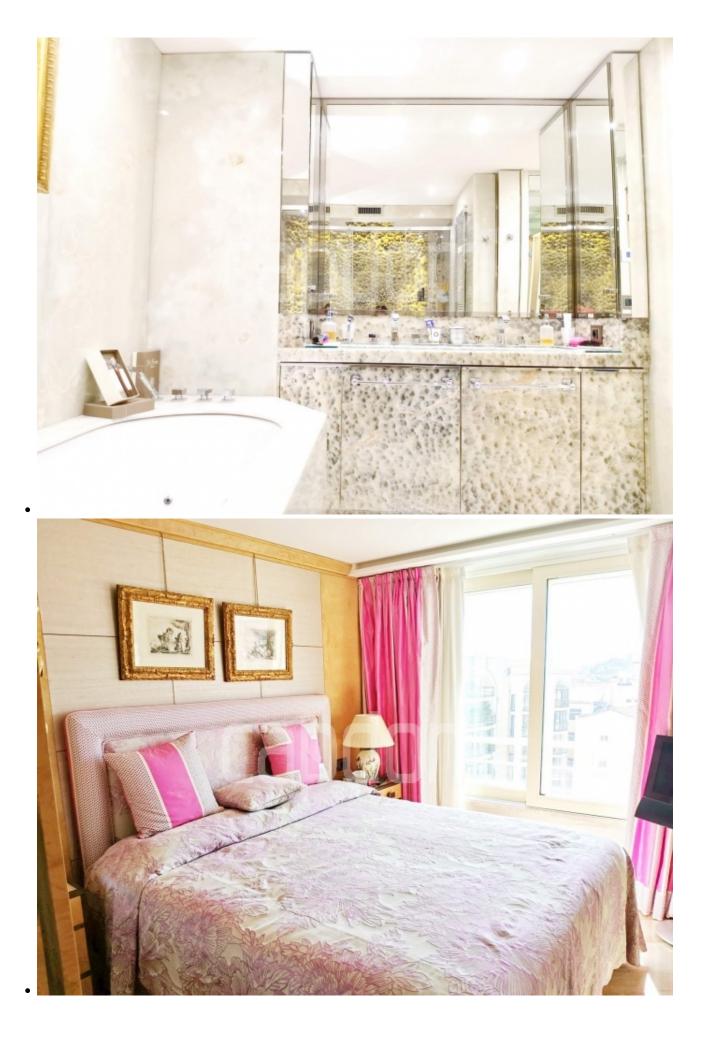

# Large Appartment with stunning view on last floor 220 m<sup>2</sup> - Cannes

- ×

### Basic Details

| Apartment          |                                                                    |
|--------------------|--------------------------------------------------------------------|
| For sale           |                                                                    |
| 426                |                                                                    |
| €6,800,000         |                                                                    |
| 4                  |                                                                    |
| 4                  |                                                                    |
| 220 m <sup>2</sup> |                                                                    |
| 0                  |                                                                    |
| 0 m <sup>2</sup>   |                                                                    |
|                    | For sale<br>426<br>€6,800,000<br>4<br>4<br>220 m <sup>2</sup><br>0 |