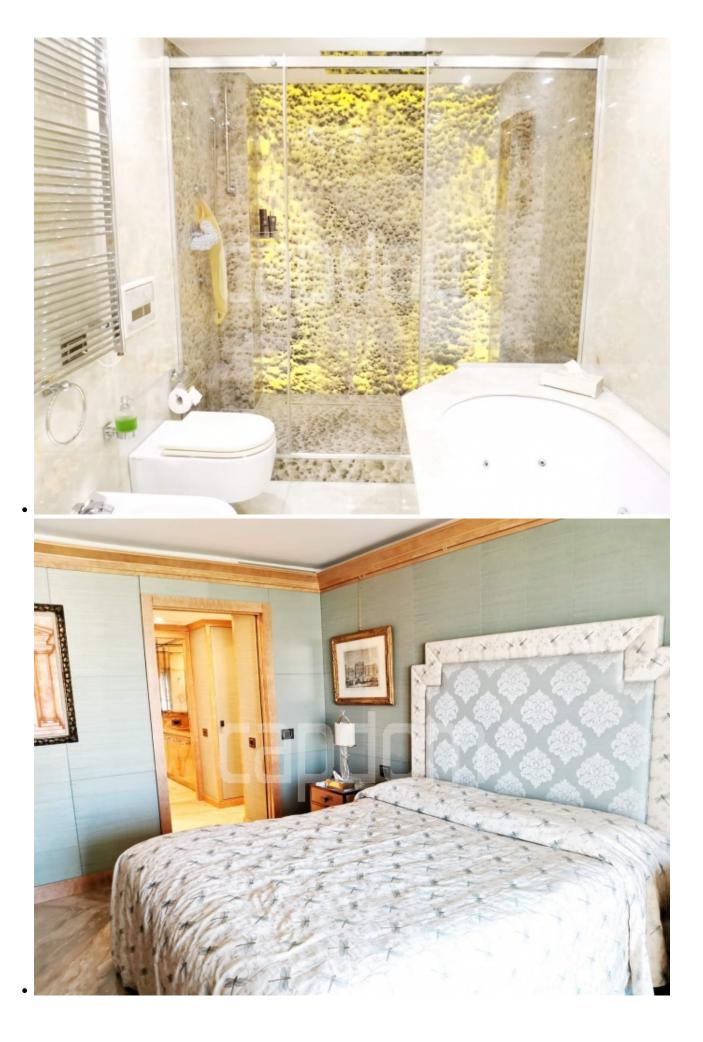

# Large Appartment with stunning view on last floor 220 m<sup>2</sup> - Cannes

- ×

### Basic Details

| Apartment          |                                                                    |
|--------------------|--------------------------------------------------------------------|
| For sale           |                                                                    |
| 426                |                                                                    |
| €6,800,000         |                                                                    |
| 4                  |                                                                    |
| 4                  |                                                                    |
| 220 m <sup>2</sup> |                                                                    |
| 0                  |                                                                    |
| 0 m <sup>2</sup>   |                                                                    |
|                    | For sale<br>426<br>€6,800,000<br>4<br>4<br>220 m <sup>2</sup><br>0 |