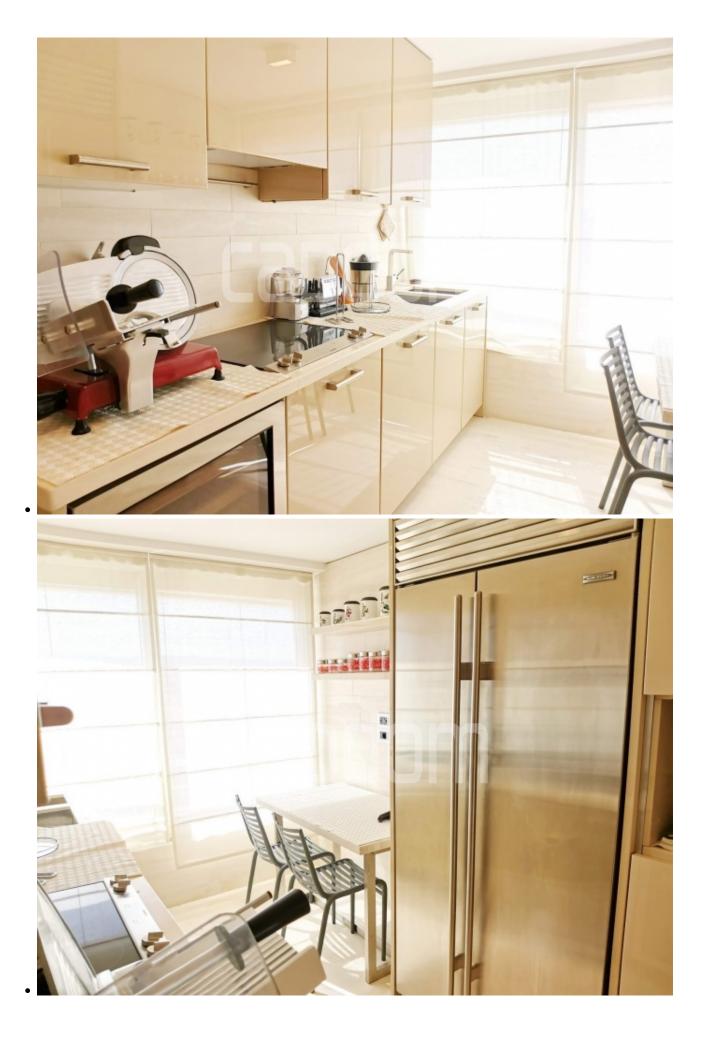

# Large Appartment with stunning view on last floor 220 m<sup>2</sup> - Cannes

- ×

### Basic Details

| Apartment          |                                                                    |
|--------------------|--------------------------------------------------------------------|
| For sale           |                                                                    |
| 426                |                                                                    |
| €6,800,000         |                                                                    |
| 4                  |                                                                    |
| 4                  |                                                                    |
| 220 m <sup>2</sup> |                                                                    |
| 0                  |                                                                    |
| 0 m <sup>2</sup>   |                                                                    |
|                    | For sale<br>426<br>€6,800,000<br>4<br>4<br>220 m <sup>2</sup><br>0 |