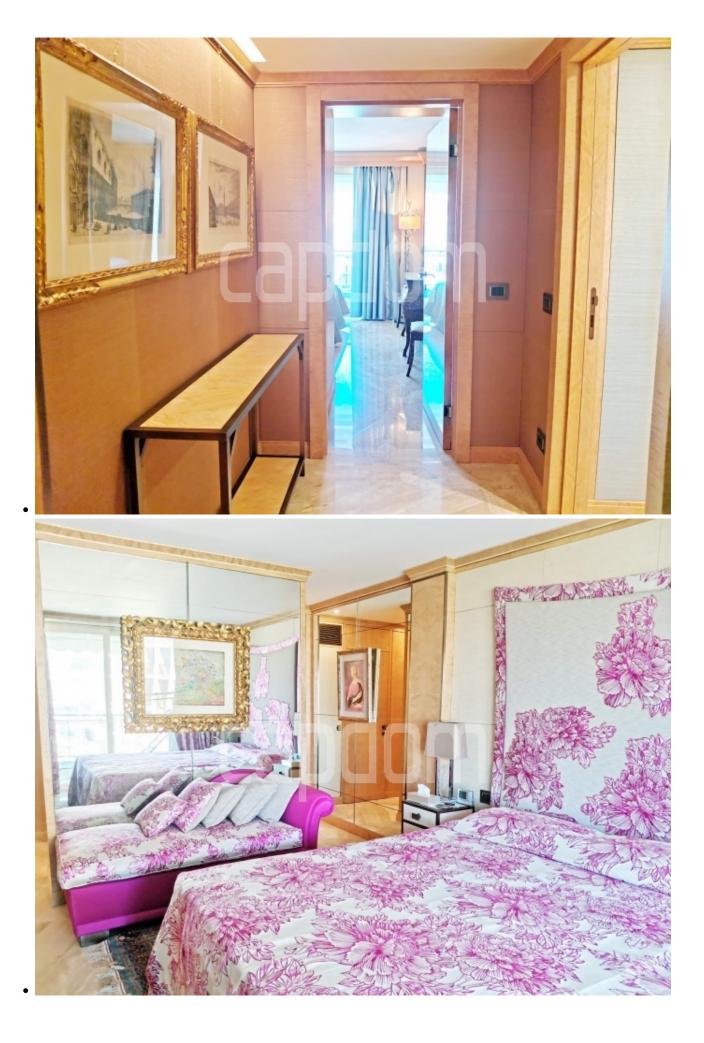

# Large Appartment with stunning view on last floor 220 m<sup>2</sup> - Cannes

- ×

### Basic Details

| Apartment          |                                                                    |
|--------------------|--------------------------------------------------------------------|
| For sale           |                                                                    |
| 426                |                                                                    |
| €6,800,000         |                                                                    |
| 4                  |                                                                    |
| 4                  |                                                                    |
| 220 m <sup>2</sup> |                                                                    |
| 0                  |                                                                    |
| 0 m <sup>2</sup>   |                                                                    |
|                    | For sale<br>426<br>€6,800,000<br>4<br>4<br>220 m <sup>2</sup><br>0 |